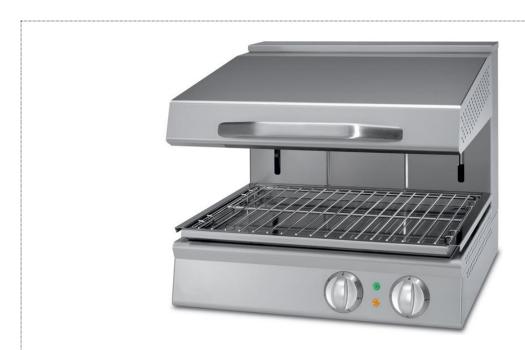

## SALAMANDER WITH ADJUSTABLE HEATING BODY KOESLO1

Stainless steel frame. Heavy-duty handle. Athermic thermoset plastic knobs.

Heating achieved through three infra-red heating elements, placed on the adjustable heating body and protected by a glass ceramic sheet.

Heat intensity regulated through an energy regulator, which varies the heating frequency, and a 3-position commutator. Automatically-reactivating safety thermostat.

Counterbalanced and height-adjustable heating body: the bigger is the distance between food and heating body, the lower is the intensity of heat penetration.

Stainless steel moulded dripping tray with rounded edges easily removable for cleaning.

Standard equipped with a dripping tray and a grill.

Height-adjustable legs. TECHNICAL SPECIFICATIONS

Width: 590 mm Depth: 590 mm Height: 500 mm Volume: 0.37 m3 Weight: 70 kg